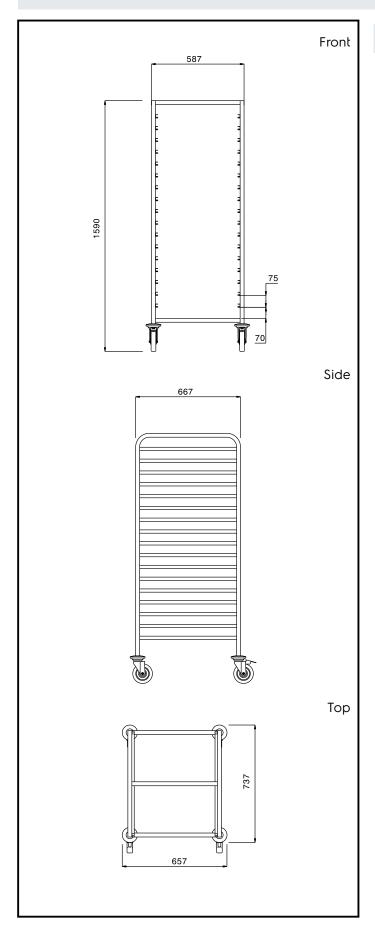

## **Key Information:**

External dimensions, Width:

361258 (CTR172)657 mmExternal dimensions, Depth:737 mmExternal dimensions, Height:1590 mmWheel material:Zinc platedWheel diameter:Ø 125Net weight:20 kg